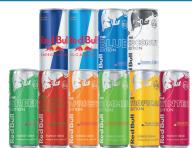

| Deal                | Product                                              | Pack & Weight | RSP      | Price           | Wk 1<br>Order | Wk 2<br>Order | Wk 3<br>Or-<br>der | Total Case<br>Limit per<br>SKU per<br>Retailer |
|---------------------|------------------------------------------------------|---------------|----------|-----------------|---------------|---------------|--------------------|------------------------------------------------|
| ONLY £1.00<br>EACH  | Henry Goode Soft Eating Liquorice PM £1.25           | 12 X 140G     | £1.25PM  | £6.99           |               |               |                    | 0                                              |
| ONLY 79P EACH       | Princess Pink & White Marshmallows PM £1.00          | 12 X 150G     | £1.00PM  | £5.49           |               |               |                    | 0                                              |
| 2 FOR £1.00<br>EACH | Mcvities Bar Gold Billions Wafer PM 60p              | 24 X 39G      | 60P PM   | £7.99           |               |               |                    | 0                                              |
|                     | Mcvities Gold Billions Bar                           | 24 X 39G      | 60P      | £7.99           |               |               |                    | 0                                              |
| ONLY £3.19          | Mcvities Digestives Twin Pack                        | 9 X 360G      | £3.35    | £21.99          |               |               |                    | 0                                              |
| EACH                | Mcvities Rich Tea Pack                               | 9 X 300G      | £3.35    | £21.99          |               |               |                    | U                                              |
| ANY 2 FOR £1        | Kelloggs Coco Pops Cereal Bar PM 69p                 | 25 X 20G      | 69P PM   | £7.59           |               |               |                    | 0                                              |
| EACH                | Kelloggs Frosties Cereal Bar PM 69p                  | 25 X 25G      | 69P PM   | £7.59           |               |               |                    | 0                                              |
| ONLY £1.00<br>EACH  | Crinklys Cheese & Onion PM £1.25                     | 15 X 90G      | £1.25 PM | £11.19          |               |               |                    |                                                |
|                     | Jacobs Mini Cheddars Crinkly Salt & Vinegar PM £1.25 | 15 X 90G      | £1.25 PM | £11.19          |               |               |                    |                                                |
|                     | Jacobs Mini Cheddars Smoked Cheddar PM £1.25         | 15 X 90G      | £1.25 PM | £11.19          |               |               |                    |                                                |
|                     | Mini Cheddars Cheese & Pickle PM £1.25               | 15 X 90G      | £1.25 PM | £11.19          |               |               |                    | 0                                              |
|                     | Mini Cheddars Original PM £1.25                      | 15 X 90G      | £1.25 PM | £11.19          |               |               |                    |                                                |
|                     | Mini Cheddars Red Leicester PM £1.25                 | 15 X 90G      | £1.25 PM | £11.19          |               |               |                    |                                                |
|                     | Mini Cheddars Smokey BBQ PM £1.25                    | 15 X 90G      | £1.25 PM | £11.19          |               |               |                    |                                                |
|                     | Twiglets Original PM £1.25                           | 12 X 105G     | £1.25 PM | £8.59           |               |               |                    |                                                |
|                     | Monster Munch Pickled Onion 6 Pack                   | 18 X 6 PACK   | £1.99    | £20.19          |               |               |                    |                                                |
|                     | Monster Munch Roast Beef 6 Pack                      | 18 X 6 PACK   | £1.99    | £20.19          |               |               |                    |                                                |
|                     | Quavers 6 Pack                                       | 12 X 6 PACK   | £1.99    | £13.29          |               |               |                    |                                                |
| ONLY £1.69          | Quavers BBQ 6 Pack                                   | 30 X 6 PACK   | £1.99    | £33.39          |               |               |                    |                                                |
| EACH                | Quavers Prawn Cocktail 6 Pack                        | 20 X 6 PACK   | £1.99    | £22.29          |               |               |                    | 0                                              |
|                     | Wotsits Cheese 6 Pack                                | 12 X 6 PACK   | £1.99    | £13.29          |               |               |                    |                                                |
|                     | Wotsits Flamin Hot 6 Pack                            | 12 X 6 PACK   | £1.99    | £13.29          |               |               |                    |                                                |
|                     | Wotsits Prawn Cocktail 6 Pack                        | 12 X 6 PACK   | £1.99    | £13.29          |               |               |                    |                                                |
|                     | Red Bull Edition Blue June PM £1.55                  | 12 X 250ML    | £1.55 PM |                 |               |               |                    |                                                |
|                     | Red Bull Edition Coconut PM £1.55                    | 12 X 250ML    | £1.55 PM | - SPECIAL PRICE |               |               |                    | 0                                              |
|                     | Red Bull Edition Green Cactus PM £1.55               | 12 X 250ML    | £1.55 PM |                 |               |               |                    |                                                |
|                     | Red Bulll Edition Red Watermelon PM £1.55            | 12 X 250ML    | £1.55 PM |                 |               |               |                    |                                                |
| ONLY                | Red Bull Edition Summer Apricot PM £1.55             | 12 X 250ML    | £1.55 PM |                 |               |               |                    |                                                |
| £1.50/£1.55<br>EACH | Red Bull Edition Summer Curuba PM £1.55              | 12 X 250ML    | £1.55 PM |                 |               |               |                    |                                                |
|                     | Red Bull Edition Tropical PM £1.55                   | 12 X 250ML    | £1.55 PM |                 |               |               |                    |                                                |
|                     | Red Bull Edition Winter Spiced Pear PM £1.55         | 12 X 250ML    | £1.55 PM |                 |               |               |                    |                                                |
|                     | Red Bull Original PM £1.55                           | 24 X 250ML    | £1.55 PM |                 |               |               |                    |                                                |
|                     | Red Bull Sugarfree PM £1.50                          | 24 X 250ML    | £1.50 PM | -               |               |               |                    |                                                |
|                     | Galaxy Drink PM £1.59                                | 8 X 350ML     | £1.59 PM | £7.49           |               |               |                    |                                                |
|                     | M&Ms Chocolate Brownie Milk Drink PM £1.59           | 8 X 350ML     | £1.59 PM | £7.49           |               |               |                    |                                                |
|                     | Maltesers Milk Drink PM £1.59                        | 8 X 350ML     | £1.59 PM | £7.49           |               |               |                    |                                                |
| ONLY £1.19<br>EACH  | Mars Caramel Milk Drink PM £1.59                     | 8 X 350ML     | £1.59 PM | £7.49           |               |               |                    |                                                |
|                     | Mars Milk Drink PM £1.59                             | 8 X 350ML     | £1.59 PM | £7.49           |               |               |                    | 0                                              |
|                     | Mars Milkyway Milk Drink PM £1.59                    | 8 X 350ML     | £1.59 PM | £7.49           |               |               |                    |                                                |
|                     | Snickers Milk Drink PM £1.59                         | 8 X 350ML     | £1.59 PM | £7.49           |               |               |                    |                                                |
|                     | Twix Milk Drink PM £1.59                             | 8 X 350ML     | £1.59 PM | £7.49           |               |               |                    |                                                |
| ONLY £1.25<br>EACH  | Tango Apple Sugar Free                               | 12 X 500ML    | £1.59    | £7.99           |               |               |                    |                                                |
|                     | Tango Dark Berry Sugar Free                          | 12 X 500ML    | £1.59    | £7.99           |               |               |                    | 0                                              |
|                     | Tango Sugar Free Mango                               | 12 X 500ML    | £1.59    | £7.99           |               |               |                    | <u></u>                                        |
| ONLY £1.25<br>EACH  | Tango Orange PET                                     | 24 X 500ML    | £1.59    | £15.79          |               |               |                    | 0                                              |
|                     | Tango Orange Sugar Free PET                          | 24 X 500ML    | £1.59    | £15.79          |               |               |                    | U                                              |
| ONLY £1.25<br>EACH  | Pepsi 500ml                                          | 24 X 500ML    | £1.69    | £19.49          |               |               |                    | 0                                              |
| ONLY £1.25          | l n - 1 1 1 1 1 1 1 1 1 1 1 1 1 1 1 1 1 1            | 10 V 500MI    | 01.50    | £8.99           |               |               |                    |                                                |
| ONLY £1.25          | Pepsi Max Lime                                       | 12 X 500ML    | £1.59    | £0.99           |               |               |                    | 0                                              |