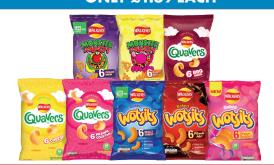

| Deal                | Product                                              | Pack & Weight | RSP      | Price           | Wk 1<br>Order | Wk 2<br>Order | Wk 3<br>Or-<br>der | Total Case<br>Limit per<br>SKU per<br>Retailer |
|---------------------|------------------------------------------------------|---------------|----------|-----------------|---------------|---------------|--------------------|------------------------------------------------|
| ONLY £1.00<br>EACH  | Henry Goode Soft Eating Liquorice PM £1.25           | 12 X 140G     | £1.25PM  | £6.99           |               |               |                    | 0                                              |
| ONLY 79P EACH       | Princess Pink & White Marshmallows PM £1.00          | 12 X 150G     | £1.00PM  | £5.49           |               |               |                    | 0                                              |
| 2 FOR £1.00<br>EACH | Mcvities Bar Gold Billions Wafer PM 60p              | 24 X 39G      | 60P PM   | £7.99           |               |               |                    | 0                                              |
|                     | Mcvities Gold Billions Bar                           | 24 X 39G      | 60P      | £7.99           |               |               |                    | 0                                              |
| ONLY £3.19          | Mcvities Digestives Twin Pack                        | 9 X 360G      | £3.35    | £21.99          |               |               |                    | 0                                              |
| EACH                | Mcvities Rich Tea Pack                               | 9 X 300G      | £3.35    | £21.99          |               |               |                    | U                                              |
| ANY 2 FOR £1        | Kelloggs Coco Pops Cereal Bar PM 69p                 | 25 X 20G      | 69P PM   | £7.59           |               |               |                    | 0                                              |
| EACH                | Kelloggs Frosties Cereal Bar PM 69p                  | 25 X 25G      | 69P PM   | £7.59           |               |               |                    | 0                                              |
| ONLY £1.00<br>EACH  | Crinklys Cheese & Onion PM £1.25                     | 15 X 90G      | £1.25 PM | £11.19          |               |               |                    |                                                |
|                     | Jacobs Mini Cheddars Crinkly Salt & Vinegar PM £1.25 | 15 X 90G      | £1.25 PM | £11.19          |               |               |                    |                                                |
|                     | Jacobs Mini Cheddars Smoked Cheddar PM £1.25         | 15 X 90G      | £1.25 PM | £11.19          |               |               |                    |                                                |
|                     | Mini Cheddars Cheese & Pickle PM £1.25               | 15 X 90G      | £1.25 PM | £11.19          |               |               |                    | 0                                              |
|                     | Mini Cheddars Original PM £1.25                      | 15 X 90G      | £1.25 PM | £11.19          |               |               |                    |                                                |
|                     | Mini Cheddars Red Leicester PM £1.25                 | 15 X 90G      | £1.25 PM | £11.19          |               |               |                    |                                                |
|                     | Mini Cheddars Smokey BBQ PM £1.25                    | 15 X 90G      | £1.25 PM | £11.19          |               |               |                    |                                                |
|                     | Twiglets Original PM £1.25                           | 12 X 105G     | £1.25 PM | £8.59           |               |               |                    |                                                |
|                     | Monster Munch Pickled Onion 6 Pack                   | 18 X 6 PACK   | £1.99    | £20.19          |               |               |                    |                                                |
|                     | Monster Munch Roast Beef 6 Pack                      | 18 X 6 PACK   | £1.99    | £20.19          |               |               |                    |                                                |
|                     | Quavers 6 Pack                                       | 12 X 6 PACK   | £1.99    | £13.29          |               |               |                    |                                                |
| ONLY £1.69          | Quavers BBQ 6 Pack                                   | 30 X 6 PACK   | £1.99    | £33.39          |               |               |                    |                                                |
| EACH                | Quavers Prawn Cocktail 6 Pack                        | 20 X 6 PACK   | £1.99    | £22.29          |               |               |                    | 0                                              |
|                     | Wotsits Cheese 6 Pack                                | 12 X 6 PACK   | £1.99    | £13.29          |               |               |                    |                                                |
|                     | Wotsits Flamin Hot 6 Pack                            | 12 X 6 PACK   | £1.99    | £13.29          |               |               |                    |                                                |
|                     | Wotsits Prawn Cocktail 6 Pack                        | 12 X 6 PACK   | £1.99    | £13.29          |               |               |                    |                                                |
|                     | Red Bull Edition Blue June PM £1.55                  | 12 X 250ML    | £1.55 PM |                 |               |               |                    |                                                |
|                     | Red Bull Edition Coconut PM £1.55                    | 12 X 250ML    | £1.55 PM | - SPECIAL PRICE |               |               |                    | 0                                              |
|                     | Red Bull Edition Green Cactus PM £1.55               | 12 X 250ML    | £1.55 PM |                 |               |               |                    |                                                |
|                     | Red Bulll Edition Red Watermelon PM £1.55            | 12 X 250ML    | £1.55 PM |                 |               |               |                    |                                                |
| ONLY                | Red Bull Edition Summer Apricot PM £1.55             | 12 X 250ML    | £1.55 PM |                 |               |               |                    |                                                |
| £1.50/£1.55<br>EACH | Red Bull Edition Summer Curuba PM £1.55              | 12 X 250ML    | £1.55 PM |                 |               |               |                    |                                                |
|                     | Red Bull Edition Tropical PM £1.55                   | 12 X 250ML    | £1.55 PM |                 |               |               |                    |                                                |
|                     | Red Bull Edition Winter Spiced Pear PM £1.55         | 12 X 250ML    | £1.55 PM |                 |               |               |                    |                                                |
|                     | Red Bull Original PM £1.55                           | 24 X 250ML    | £1.55 PM |                 |               |               |                    |                                                |
|                     | Red Bull Sugarfree PM £1.50                          | 24 X 250ML    | £1.50 PM | -               |               |               |                    |                                                |
|                     | Galaxy Drink PM £1.59                                | 8 X 350ML     | £1.59 PM | £7.49           |               |               |                    |                                                |
|                     | M&Ms Chocolate Brownie Milk Drink PM £1.59           | 8 X 350ML     | £1.59 PM | £7.49           |               |               |                    |                                                |
|                     | Maltesers Milk Drink PM £1.59                        | 8 X 350ML     | £1.59 PM | £7.49           |               |               |                    |                                                |
| ONLY £1.19<br>EACH  | Mars Caramel Milk Drink PM £1.59                     | 8 X 350ML     | £1.59 PM | £7.49           |               |               |                    |                                                |
|                     | Mars Milk Drink PM £1.59                             | 8 X 350ML     | £1.59 PM | £7.49           |               |               |                    | 0                                              |
|                     | Mars Milkyway Milk Drink PM £1.59                    | 8 X 350ML     | £1.59 PM | £7.49           |               |               |                    |                                                |
|                     | Snickers Milk Drink PM £1.59                         | 8 X 350ML     | £1.59 PM | £7.49           |               |               |                    |                                                |
|                     | Twix Milk Drink PM £1.59                             | 8 X 350ML     | £1.59 PM | £7.49           |               |               |                    |                                                |
| ONLY £1.25<br>EACH  | Tango Apple Sugar Free                               | 12 X 500ML    | £1.59    | £7.99           |               |               |                    |                                                |
|                     | Tango Dark Berry Sugar Free                          | 12 X 500ML    | £1.59    | £7.99           |               |               |                    | 0                                              |
|                     | Tango Sugar Free Mango                               | 12 X 500ML    | £1.59    | £7.99           |               |               |                    | <u></u>                                        |
| ONLY £1.25<br>EACH  | Tango Orange PET                                     | 24 X 500ML    | £1.59    | £15.79          |               |               |                    | 0                                              |
|                     | Tango Orange Sugar Free PET                          | 24 X 500ML    | £1.59    | £15.79          |               |               |                    | U                                              |
| ONLY £1.25<br>EACH  | Pepsi 500ml                                          | 24 X 500ML    | £1.69    | £19.49          |               |               |                    | 0                                              |
| ONLY £1.25          | l n - 1 1 1 1 1 1 1 1 1 1 1 1 1 1 1 1 1 1            | 10 V 500MI    | 01.50    | £8.99           |               |               |                    |                                                |
| ONLY £1.25          | Pepsi Max Lime                                       | 12 X 500ML    | £1.59    | £0.99           |               |               |                    | 0                                              |