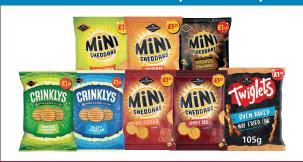

#### **ONLY £1.00 EACH (PM PACKS)**

£8.59: £11.19: 25% POR

ZERO VAT : UNIT 72P/75P : 12 X 105G/15 X 90G

| Deal                | Product                                              | Pack & Weight | RSP      | Price           | Wk 1<br>Order | Wk 2<br>Order | Wk 3<br>Or-<br>der | Total Case<br>Limit per<br>SKU per<br>Retailer |
|---------------------|------------------------------------------------------|---------------|----------|-----------------|---------------|---------------|--------------------|------------------------------------------------|
| ONLY £1.00<br>EACH  | Henry Goode Soft Eating Liquorice PM £1.25           | 12 X 140G     | £1.25PM  | £6.99           |               |               |                    | 0                                              |
| ONLY 79P EACH       | Princess Pink & White Marshmallows PM £1.00          | 12 X 150G     | £1.00PM  | £5.49           |               |               |                    | 0                                              |
| 2 FOR £1.00<br>EACH | Mcvities Bar Gold Billions Wafer PM 60p              | 24 X 39G      | 60P PM   | £7.99           |               |               |                    | 0                                              |
|                     | Mcvities Gold Billions Bar                           | 24 X 39G      | 60P      | £7.99           |               |               |                    | 0                                              |
| ONLY £3.19          | Mcvities Digestives Twin Pack                        | 9 X 360G      | £3.35    | £21.99          |               |               |                    | 0                                              |
| EACH                | Mcvities Rich Tea Pack                               | 9 X 300G      | £3.35    | £21.99          |               |               |                    | U                                              |
| ANY 2 FOR £1        | Kelloggs Coco Pops Cereal Bar PM 69p                 | 25 X 20G      | 69P PM   | £7.59           |               |               |                    | 0                                              |
| EACH                | Kelloggs Frosties Cereal Bar PM 69p                  | 25 X 25G      | 69P PM   | £7.59           |               |               |                    | 0                                              |
| ONLY £1.00<br>EACH  | Crinklys Cheese & Onion PM £1.25                     | 15 X 90G      | £1.25 PM | £11.19          |               |               |                    |                                                |
|                     | Jacobs Mini Cheddars Crinkly Salt & Vinegar PM £1.25 | 15 X 90G      | £1.25 PM | £11.19          |               |               |                    |                                                |
|                     | Jacobs Mini Cheddars Smoked Cheddar PM £1.25         | 15 X 90G      | £1.25 PM | £11.19          |               |               |                    |                                                |
|                     | Mini Cheddars Cheese & Pickle PM £1.25               | 15 X 90G      | £1.25 PM | £11.19          |               |               |                    | 0                                              |
|                     | Mini Cheddars Original PM £1.25                      | 15 X 90G      | £1.25 PM | £11.19          |               |               |                    |                                                |
|                     | Mini Cheddars Red Leicester PM £1.25                 | 15 X 90G      | £1.25 PM | £11.19          |               |               |                    |                                                |
|                     | Mini Cheddars Smokey BBQ PM £1.25                    | 15 X 90G      | £1.25 PM | £11.19          |               |               |                    |                                                |
|                     | Twiglets Original PM £1.25                           | 12 X 105G     | £1.25 PM | £8.59           |               |               |                    |                                                |
|                     | Monster Munch Pickled Onion 6 Pack                   | 18 X 6 PACK   | £1.99    | £20.19          |               |               |                    |                                                |
|                     | Monster Munch Roast Beef 6 Pack                      | 18 X 6 PACK   | £1.99    | £20.19          |               |               |                    |                                                |
|                     | Quavers 6 Pack                                       | 12 X 6 PACK   | £1.99    | £13.29          |               |               |                    |                                                |
| ONLY £1.69          | Quavers BBQ 6 Pack                                   | 30 X 6 PACK   | £1.99    | £33.39          |               |               |                    |                                                |
| EACH                | Quavers Prawn Cocktail 6 Pack                        | 20 X 6 PACK   | £1.99    | £22.29          |               |               |                    | 0                                              |
|                     | Wotsits Cheese 6 Pack                                | 12 X 6 PACK   | £1.99    | £13.29          |               |               |                    |                                                |
|                     | Wotsits Flamin Hot 6 Pack                            | 12 X 6 PACK   | £1.99    | £13.29          |               |               |                    |                                                |
|                     | Wotsits Prawn Cocktail 6 Pack                        | 12 X 6 PACK   | £1.99    | £13.29          |               |               |                    |                                                |
|                     | Red Bull Edition Blue June PM £1.55                  | 12 X 250ML    | £1.55 PM |                 |               |               |                    |                                                |
|                     | Red Bull Edition Coconut PM £1.55                    | 12 X 250ML    | £1.55 PM | - SPECIAL PRICE |               |               |                    | 0                                              |
|                     | Red Bull Edition Green Cactus PM £1.55               | 12 X 250ML    | £1.55 PM |                 |               |               |                    |                                                |
|                     | Red Bulll Edition Red Watermelon PM £1.55            | 12 X 250ML    | £1.55 PM |                 |               |               |                    |                                                |
| ONLY                | Red Bull Edition Summer Apricot PM £1.55             | 12 X 250ML    | £1.55 PM |                 |               |               |                    |                                                |
| £1.50/£1.55<br>EACH | Red Bull Edition Summer Curuba PM £1.55              | 12 X 250ML    | £1.55 PM |                 |               |               |                    |                                                |
|                     | Red Bull Edition Tropical PM £1.55                   | 12 X 250ML    | £1.55 PM |                 |               |               |                    |                                                |
|                     | Red Bull Edition Winter Spiced Pear PM £1.55         | 12 X 250ML    | £1.55 PM |                 |               |               |                    |                                                |
|                     | Red Bull Original PM £1.55                           | 24 X 250ML    | £1.55 PM |                 |               |               |                    |                                                |
|                     | Red Bull Sugarfree PM £1.50                          | 24 X 250ML    | £1.50 PM | -               |               |               |                    |                                                |
|                     | Galaxy Drink PM £1.59                                | 8 X 350ML     | £1.59 PM | £7.49           |               |               |                    |                                                |
|                     | M&Ms Chocolate Brownie Milk Drink PM £1.59           | 8 X 350ML     | £1.59 PM | £7.49           |               |               |                    |                                                |
|                     | Maltesers Milk Drink PM £1.59                        | 8 X 350ML     | £1.59 PM | £7.49           |               |               |                    |                                                |
| ONLY £1.19<br>EACH  | Mars Caramel Milk Drink PM £1.59                     | 8 X 350ML     | £1.59 PM | £7.49           |               |               |                    |                                                |
|                     | Mars Milk Drink PM £1.59                             | 8 X 350ML     | £1.59 PM | £7.49           |               |               |                    | 0                                              |
|                     | Mars Milkyway Milk Drink PM £1.59                    | 8 X 350ML     | £1.59 PM | £7.49           |               |               |                    |                                                |
|                     | Snickers Milk Drink PM £1.59                         | 8 X 350ML     | £1.59 PM | £7.49           |               |               |                    |                                                |
|                     | Twix Milk Drink PM £1.59                             | 8 X 350ML     | £1.59 PM | £7.49           |               |               |                    |                                                |
| ONLY £1.25<br>EACH  | Tango Apple Sugar Free                               | 12 X 500ML    | £1.59    | £7.99           |               |               |                    |                                                |
|                     | Tango Dark Berry Sugar Free                          | 12 X 500ML    | £1.59    | £7.99           |               |               |                    | 0                                              |
|                     | Tango Sugar Free Mango                               | 12 X 500ML    | £1.59    | £7.99           |               |               |                    | <u></u>                                        |
| ONLY £1.25<br>EACH  | Tango Orange PET                                     | 24 X 500ML    | £1.59    | £15.79          |               |               |                    | 0                                              |
|                     | Tango Orange Sugar Free PET                          | 24 X 500ML    | £1.59    | £15.79          |               |               |                    | U                                              |
| ONLY £1.25<br>EACH  | Pepsi 500ml                                          | 24 X 500ML    | £1.69    | £19.49          |               |               |                    | 0                                              |
| ONLY £1.25          | l n - 1 1 1 1 1 1 1 1 1 1 1 1 1 1 1 1 1 1            | 10 V 500MI    | 01.50    | £8.99           |               |               |                    |                                                |
| ONLY £1.25          | Pepsi Max Lime                                       | 12 X 500ML    | £1.59    | £0.99           |               |               |                    | 0                                              |