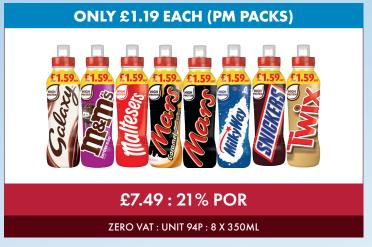

| Deal                | Product                                              | Pack & Weight | RSP      | Price           | Wk 1<br>Order | Wk 2<br>Order | Wk 3<br>Or-<br>der | Total Case<br>Limit per<br>SKU per<br>Retailer |
|---------------------|------------------------------------------------------|---------------|----------|-----------------|---------------|---------------|--------------------|------------------------------------------------|
| ONLY £1.00<br>EACH  | Henry Goode Soft Eating Liquorice PM £1.25           | 12 X 140G     | £1.25PM  | £6.99           |               |               |                    | 0                                              |
| ONLY 79P EACH       | Princess Pink & White Marshmallows PM £1.00          | 12 X 150G     | £1.00PM  | £5.49           |               |               |                    | 0                                              |
| 2 FOR £1.00<br>EACH | Mcvities Bar Gold Billions Wafer PM 60p              | 24 X 39G      | 60P PM   | £7.99           |               |               |                    | 0                                              |
|                     | Mcvities Gold Billions Bar                           | 24 X 39G      | 60P      | £7.99           |               |               |                    | 0                                              |
| ONLY £3.19          | Mcvities Digestives Twin Pack                        | 9 X 360G      | £3.35    | £21.99          |               |               |                    | 0                                              |
| EACH                | Mcvities Rich Tea Pack                               | 9 X 300G      | £3.35    | £21.99          |               |               |                    | U                                              |
| ANY 2 FOR £1        | Kelloggs Coco Pops Cereal Bar PM 69p                 | 25 X 20G      | 69P PM   | £7.59           |               |               |                    | 0                                              |
| EACH                | Kelloggs Frosties Cereal Bar PM 69p                  | 25 X 25G      | 69P PM   | £7.59           |               |               |                    | 0                                              |
| ONLY £1.00<br>EACH  | Crinklys Cheese & Onion PM £1.25                     | 15 X 90G      | £1.25 PM | £11.19          |               |               |                    |                                                |
|                     | Jacobs Mini Cheddars Crinkly Salt & Vinegar PM £1.25 | 15 X 90G      | £1.25 PM | £11.19          |               |               |                    |                                                |
|                     | Jacobs Mini Cheddars Smoked Cheddar PM £1.25         | 15 X 90G      | £1.25 PM | £11.19          |               |               |                    |                                                |
|                     | Mini Cheddars Cheese & Pickle PM £1.25               | 15 X 90G      | £1.25 PM | £11.19          |               |               |                    | 0                                              |
|                     | Mini Cheddars Original PM £1.25                      | 15 X 90G      | £1.25 PM | £11.19          |               |               |                    |                                                |
|                     | Mini Cheddars Red Leicester PM £1.25                 | 15 X 90G      | £1.25 PM | £11.19          |               |               |                    |                                                |
|                     | Mini Cheddars Smokey BBQ PM £1.25                    | 15 X 90G      | £1.25 PM | £11.19          |               |               |                    |                                                |
|                     | Twiglets Original PM £1.25                           | 12 X 105G     | £1.25 PM | £8.59           |               |               |                    |                                                |
|                     | Monster Munch Pickled Onion 6 Pack                   | 18 X 6 PACK   | £1.99    | £20.19          |               |               |                    |                                                |
|                     | Monster Munch Roast Beef 6 Pack                      | 18 X 6 PACK   | £1.99    | £20.19          |               |               |                    |                                                |
|                     | Quavers 6 Pack                                       | 12 X 6 PACK   | £1.99    | £13.29          |               |               |                    |                                                |
| ONLY £1.69          | Quavers BBQ 6 Pack                                   | 30 X 6 PACK   | £1.99    | £33.39          |               |               |                    |                                                |
| EACH                | Quavers Prawn Cocktail 6 Pack                        | 20 X 6 PACK   | £1.99    | £22.29          |               |               |                    | 0                                              |
|                     | Wotsits Cheese 6 Pack                                | 12 X 6 PACK   | £1.99    | £13.29          |               |               |                    |                                                |
|                     | Wotsits Flamin Hot 6 Pack                            | 12 X 6 PACK   | £1.99    | £13.29          |               |               |                    |                                                |
|                     | Wotsits Prawn Cocktail 6 Pack                        | 12 X 6 PACK   | £1.99    | £13.29          |               |               |                    |                                                |
|                     | Red Bull Edition Blue June PM £1.55                  | 12 X 250ML    | £1.55 PM |                 |               |               |                    |                                                |
|                     | Red Bull Edition Coconut PM £1.55                    | 12 X 250ML    | £1.55 PM | - SPECIAL PRICE |               |               |                    | 0                                              |
|                     | Red Bull Edition Green Cactus PM £1.55               | 12 X 250ML    | £1.55 PM |                 |               |               |                    |                                                |
|                     | Red Bulll Edition Red Watermelon PM £1.55            | 12 X 250ML    | £1.55 PM |                 |               |               |                    |                                                |
| ONLY                | Red Bull Edition Summer Apricot PM £1.55             | 12 X 250ML    | £1.55 PM |                 |               |               |                    |                                                |
| £1.50/£1.55<br>EACH | Red Bull Edition Summer Curuba PM £1.55              | 12 X 250ML    | £1.55 PM |                 |               |               |                    |                                                |
|                     | Red Bull Edition Tropical PM £1.55                   | 12 X 250ML    | £1.55 PM |                 |               |               |                    |                                                |
|                     | Red Bull Edition Winter Spiced Pear PM £1.55         | 12 X 250ML    | £1.55 PM |                 |               |               |                    |                                                |
|                     | Red Bull Original PM £1.55                           | 24 X 250ML    | £1.55 PM |                 |               |               |                    |                                                |
|                     | Red Bull Sugarfree PM £1.50                          | 24 X 250ML    | £1.50 PM | -               |               |               |                    |                                                |
|                     | Galaxy Drink PM £1.59                                | 8 X 350ML     | £1.59 PM | £7.49           |               |               |                    |                                                |
|                     | M&Ms Chocolate Brownie Milk Drink PM £1.59           | 8 X 350ML     | £1.59 PM | £7.49           |               |               |                    |                                                |
|                     | Maltesers Milk Drink PM £1.59                        | 8 X 350ML     | £1.59 PM | £7.49           |               |               |                    |                                                |
| ONLY £1.19<br>EACH  | Mars Caramel Milk Drink PM £1.59                     | 8 X 350ML     | £1.59 PM | £7.49           |               |               |                    |                                                |
|                     | Mars Milk Drink PM £1.59                             | 8 X 350ML     | £1.59 PM | £7.49           |               |               |                    | 0                                              |
|                     | Mars Milkyway Milk Drink PM £1.59                    | 8 X 350ML     | £1.59 PM | £7.49           |               |               |                    |                                                |
|                     | Snickers Milk Drink PM £1.59                         | 8 X 350ML     | £1.59 PM | £7.49           |               |               |                    |                                                |
|                     | Twix Milk Drink PM £1.59                             | 8 X 350ML     | £1.59 PM | £7.49           |               |               |                    |                                                |
| ONLY £1.25<br>EACH  | Tango Apple Sugar Free                               | 12 X 500ML    | £1.59    | £7.99           |               |               |                    |                                                |
|                     | Tango Dark Berry Sugar Free                          | 12 X 500ML    | £1.59    | £7.99           |               |               |                    | 0                                              |
|                     | Tango Sugar Free Mango                               | 12 X 500ML    | £1.59    | £7.99           |               |               |                    | <u></u>                                        |
| ONLY £1.25<br>EACH  | Tango Orange PET                                     | 24 X 500ML    | £1.59    | £15.79          |               |               |                    | 0                                              |
|                     | Tango Orange Sugar Free PET                          | 24 X 500ML    | £1.59    | £15.79          |               |               |                    | U                                              |
| ONLY £1.25<br>EACH  | Pepsi 500ml                                          | 24 X 500ML    | £1.69    | £19.49          |               |               |                    | 0                                              |
| ONLY £1.25          | l n - 1 1 1 1 1 1 1 1 1 1 1 1 1 1 1 1 1 1            | 10 V 500MI    | 01.50    | £8.99           |               |               |                    |                                                |
| ONLY £1.25          | Pepsi Max Lime                                       | 12 X 500ML    | £1.59    | £0.99           |               |               |                    | 0                                              |